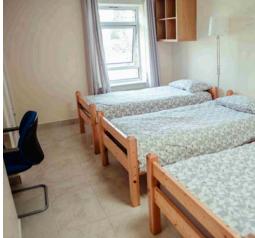

# SCHOOL FACILITIES

Boarding facilities with **comfortable bedrooms, en-suite bathrooms**, **wardrobes**, **desks** and **chairs**. There is also two **communal students' lounges**.