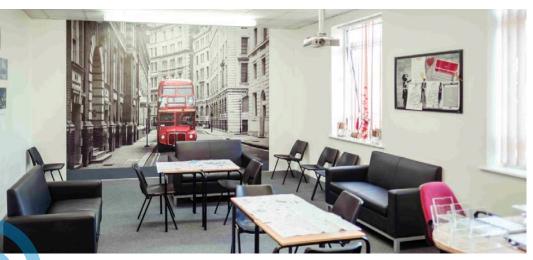

# SCHOOL FACILITIES

Boarding facilities with **comfortable bedrooms, en-suite bathrooms**, **wardrobes**, **desks** and **chairs**. There is also two **communal students' lounges**.