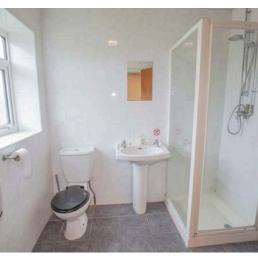

# SCHOOL FACILITIES

Boarding facilities with **comfortable bedrooms, en-suite bathrooms**, **wardrobes**, **desks** and **chairs**. There is also two **communal students' lounges**.