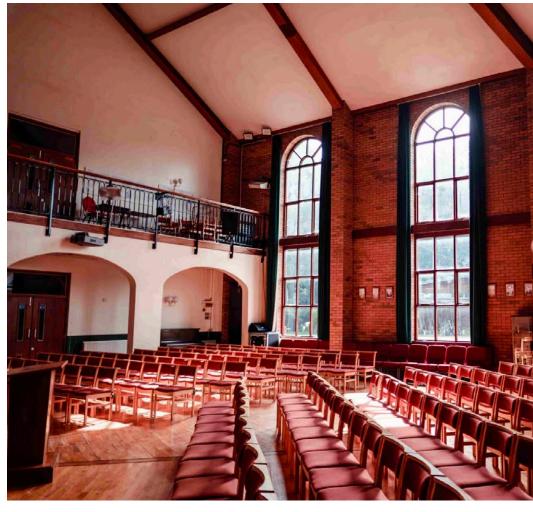

# SCHOOL FACILITIES

Classrooms equipped to the **highest standards**, including **smart boards**, indoor and outdoor **sports facilities** and featuring a spacious assembly **hall for performances** and **film screenings**.